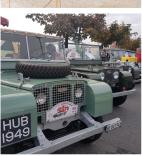

a free space in exchange for the highest number possible invited clubmembers to our British Car Meeting. All the generated profits will be transferred to the social actions of the Kiwanis.

### PROMOTION?

We will set up a multi-channel communication round the British Car Meeting. Among others a facebook page recently created and which already generates quite an interest, a website, radio-spots, numerous paper-supports that will be distributed at all the fairs and exhibitions (Interclassics, Essen, Gent, Rétromobile Paris, Car-fair,...).

### **OPTIONS?**

- Bottle of Champagne BCM: 30 €

- Registration for the BCM drive: 55 € per person

- White arbor 6x4m: 300 €

- Personal Counter: 350 € (Preserved after the event)

- Specific requests: on estimate



# BRITISH CAR MEETING